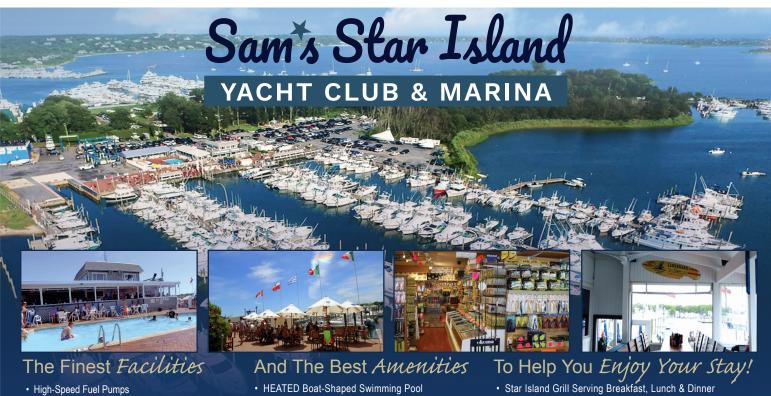

- Transient Dockage to 170'
- Floating Docks with Cable TV, Electric, WiFi & Water
- Diesel Fuel at Every Slip
- Full Repair Service & Parts Department
- 50- & 100-Ton Open-End Travel Lifts
- The Largest Travel Lift on the East End
- HEATED Boat-Shaped Swimming Pool
- · Sun Deck with Lounges Overlooking Montauk Harbor
- · Picnic, Barbecue & NEW Playground Area
- Dog Park
- Fully Tiled Restrooms & Showers
- Laundry Facilities

- Poolside Bar & Deck Overlooking Montauk Harbor
- · Sport Fishing Charter Boat Fleet and Guide Services
- · Ship's Store and Tackle Shop Open Daily at 5 a.m.

Compare our facilities and our services. No marina offers you more.