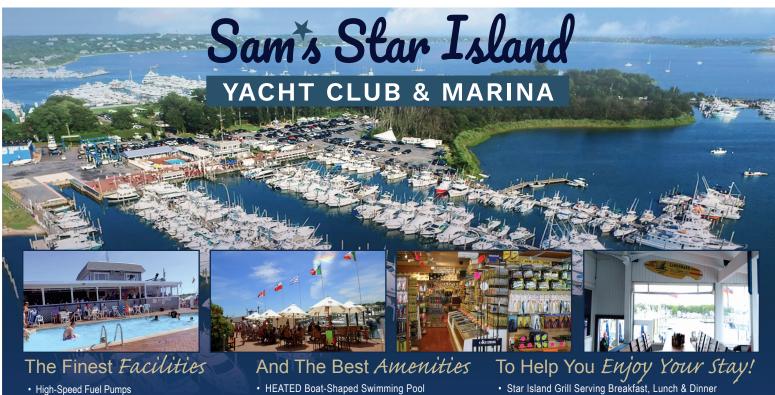

- Transient Dockage to 170'
- Floating Docks with Cable TV, Electric, WiFi & Water
- Diesel Fuel at Every Slip
- Full Repair Service & Parts Department
- 50- & 100-Ton Open-End Travel Lifts
- The Largest Travel Lift on the East End
- · Sun Deck with Lounges Overlooking Montauk Harbor
- · Picnic, Barbecue & NEW Playground Area
- Dog Park
- Fully Tiled Restrooms & Showers
- Laundry Facilities

- Poolside Bar & Deck Overlooking Montauk Harbor
- · Sport Fishing Charter Boat Fleet and Guide Services
- · Ship's Store and Tackle Shop Open Daily at 5 a.m.

Compare our facilities and our services. No marina offers you more.